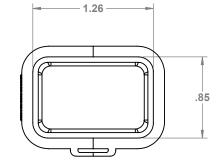

|            |                          |         | SUPER SEAL 1                                                                                                                                                                                                                                                                                                                                                                                                                                                                                                                                                                                                                                                                                                                                                                                                                                                                                        | .0 34 WAY BACKSHELL                                      |  |
|------------|--------------------------|---------|-----------------------------------------------------------------------------------------------------------------------------------------------------------------------------------------------------------------------------------------------------------------------------------------------------------------------------------------------------------------------------------------------------------------------------------------------------------------------------------------------------------------------------------------------------------------------------------------------------------------------------------------------------------------------------------------------------------------------------------------------------------------------------------------------------------------------------------------------------------------------------------------------------|----------------------------------------------------------|--|
|            |                          |         | THE PROT, AND ALL INFORMATION THEREON, IS THE PROPERTY OF PROMINEUSA, LLC AND IS ON<br>THE PROTECTION OF THE SERVICE, IN WHICH CO RUN PART, TO A THIRD PARTY WITHOUT THE EXPRESS<br>WITTING CONT OF SERVICE, IN WHICH CO RUN PART, TO A THIRD PARTY WITHOUT THE EXPRESS<br>WITTING CONSENT OF PROMIUDAL, LLC.                                                                                                                                                                                                                                                                                                                                                                                                                                                                                                                                                                                       |                                                          |  |
|            |                          |         | MATERIAL:<br>PBT 20% GF<br>FINISH: Matte Black<br>TOLERANCES UNLESS NOTED                                                                                                                                                                                                                                                                                                                                                                                                                                                                                                                                                                                                                                                                                                                                                                                                                           |                                                          |  |
| ECO # REV. | DESCRIPTION<br>REVISIONS | DATE BY | Disclosification Note : State   JXX ±.02 [.508] ANGLES ±1* Image: State Im | SIZE DRAWING NO.<br>SSB-34BS-PA66 REV: 0<br>SHEET 1 OF 1 |  |