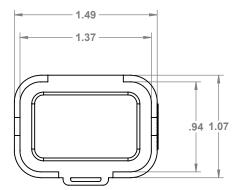

|            |                          |         | SUPER SEAL 1                                                                                                                                                                                                                                                                                                                                                                                                                                                                                                                                                                                                                                                                                                                                                                                                                                                                                        | .0 34 WAY BACKSHELL                                      |  |
|------------|--------------------------|---------|-----------------------------------------------------------------------------------------------------------------------------------------------------------------------------------------------------------------------------------------------------------------------------------------------------------------------------------------------------------------------------------------------------------------------------------------------------------------------------------------------------------------------------------------------------------------------------------------------------------------------------------------------------------------------------------------------------------------------------------------------------------------------------------------------------------------------------------------------------------------------------------------------------|----------------------------------------------------------|--|
|            |                          |         | THE PROT, AND ALL INFORMATION THEREON, IS THE PROPERTY OF PROMINEUSA, LLC AND IS ON<br>THE PROTECTION OF THE SERVICE, IN WHICH CO RUN PART, TO A THIRD PARTY WITHOUT THE EXPRESS<br>WITTING CONT OF SERVICE, IN WHICH CO RUN PART, TO A THIRD PARTY WITHOUT THE EXPRESS<br>WITTING CONSENT OF PROMIUDAL, LLC.                                                                                                                                                                                                                                                                                                                                                                                                                                                                                                                                                                                       |                                                          |  |
|            |                          |         | MATERIAL:<br>PBT 20% GF<br>FINISH: Matte Black<br>TOLERANCES UNLESS NOTED                                                                                                                                                                                                                                                                                                                                                                                                                                                                                                                                                                                                                                                                                                                                                                                                                           |                                                          |  |
| ECO # REV. | DESCRIPTION<br>REVISIONS | DATE BY | Disclosification Note : State   JXX ±.02 [.508] ANGLES ±1* Image: State Im | SIZE DRAWING NO.<br>SSB-34BS-PA66 REV: 0<br>SHEET 1 OF 1 |  |