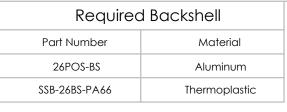

MATERIAL:

Flexible Rubber

FINISH: Matte Black

TOLERANCES UNLESS NOTED
.00x £.005 [.127] X £.1 [2.54]
.0x £.00 [.508] ANGLES ±1\*
DRAWN BY: DRAWN DATE: SCALE:
CJK 11/18/22 1:1

SIZE DRAWING No.
A SSB-2670 REV: 0
SHEET 1 OF 1