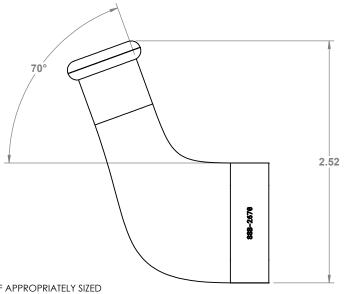

## 26 WAY SUPERSEAL 1.0 FLEXIBLE BOOT

THIS PRINT, AND ALL INFORMATION THERON, IS THE PROPERTY OF PROWIREUSA, LLC AND IS ON LOAN TO YOU ONLY ON THE CONDITION THAT WILL NOT COPY, REPRODUCE, TRANSMIT, OR SHOT THIS PRINT, OR ITS ESSENCE, IN WINCLE OR IN PART, TO A THIRP PARTY WITHOUT THE EXPRESS

MATERIAL:

Flexible Rubber

FINISH: Matte Black

TOLERANCES UNLESS NOTED
.00x £.005 [.127] X £.1 [2.54]
.0x £.00 [.508] ANGLES ±1\*
DRAWN BY: DRAWN DATE: SCALE:
CJK 11/18/22 1:1

SIZE DRAWING No.
A SSB-2670 REV: 0
SHEET 1 OF 1