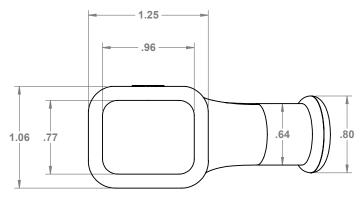

## 26 WAY SUPERSEAL 1.0 FLEXIBLE BOOT

THIS PRINT, AND ALL INFORMATION THERON, IS THE PROPERTY OF PROWIREUSA, LLC AND IS ON LOAN TO YOU ONLY ON THE CONDITION THAT WILL NOT COPY, REPRODUCE, TRANSMIT, OR SHOT THIS PRINT, OR ITS ESSENCE, IN WINCLE OR IN PART, TO A THIRP PARTY WITHOUT THE EXPRESS

MATERIAL:

Flexible Rubber

FINISH: Matte Black

TOLERANCES UNLESS NOTED
.00x £.005 [.127] X £.1 [2.54]
.0x £.00 [.508] ANGLES ±1\*
DRAWN BY: DRAWN DATE: SCALE:
CJK 11/18/22 1:1

SIZE DRAWING No.
A SSB-2670 REV: 0
SHEET 1 OF 1