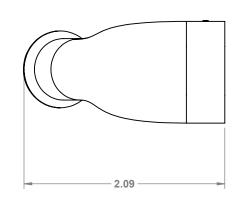

## 26 WAY SUPERSEAL 1.0 FLEXIBLE BOOT

THIS PRINT, AND ALL INFORMATION THERON, IS THE PROPERTY OF PROWIREUSA, LLC AND IS ON LOAN TO YOU ONLY ON THE CONDITION THAT WILL NOT COPY, REPRODUCE, TRANSMIT, OR SHOT THIS PRINT, OR ITS ESSENCE, IN WINCLE OR IN PART, TO A THIRP PARTY WITHOUT THE EXPRESS

MATERIAL:

Flexible Rubber

FINISH: Matte Black

TOLERANCES UNLESS NOTED
.00x £.005 [.127] X £.1 [2.54]
.0x £.00 [.508] ANGLES ±1\*
DRAWN BY: DRAWN DATE: SCALE:
CJK 11/18/22 1:1

SIZE DRAWING No.
A SSB-2670 REV: 0
SHEET 1 OF 1