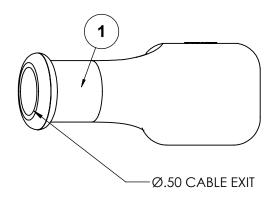

1

IF ADDITIONAL TAIL SEALING IS REQUIRED, A SHORT PIECE OF APPROPRIATELY SIZED ADHESIVE-LINED HEATSHRINK TUBING CAN BE USED.
RECOMMENDED TUBING IS RAYCHEM TE ATUM-24/6-0-STK OR EQUIVALENT.