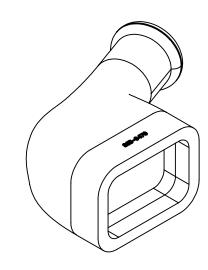

## TITLE: 34 WAY SUPERSEAL 1.0 FLEXIBLE BOOT 70° THIS PRINT, AND ALL INFORMATION THERON, IS THE PROPERTY OF PROWINELSA, LLC AND IS ON LOAN TO YOU ONLY ON THE CONDITION THAT WILL NOT COPY, REPRODUCE, TRANSMIT, OR SHOT THIS PRINT, OR ITS ESSENCE, IN WINCLE OR IN PART, TO A THIRD PARTY WITHOUT THE EXPRESS WRITTER CONSERT OF PROWINGHESA, LLC.