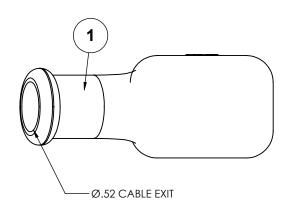

(1)

IF ADDITIONAL TAIL SEALING IS REQUIRED, A SHORT PIECE OF APPROPRIATELY SIZED ADHESIVE-LINED HEATSHRINK TUBING CAN BE USED.

RECOMMENDED TUBING IS RAYCHEM TE ATUM-24/6-0-STK OR EQUIVALENT.