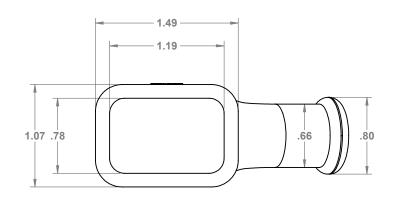

## TITLE: 34 WAY SUPERSEAL 1.0 FLEXIBLE BOOT 70° THIS PRINT, AND ALL INFORMATION THERON, IS THE PROPERTY OF PROWINELSA, LLC AND IS ON LOAN TO YOU ONLY ON THE CONDITION THAT WILL NOT COPY, REPRODUCE, TRANSMIT, OR SHOT THIS PRINT, OR ITS ESSENCE, IN WINCLE OR IN PART, TO A THIRD PARTY WITHOUT THE EXPRESS WRITTER CONSERT OF PROWINGHESA, LLC.

MATERIAL: Flexible Rubber
Operating Temperature -20°C - 120°C
FINISH: Matte Black

| FINISH: Matte Black | TOLERANCES INIESS NOTED | TOLERANCE INIESS

SIZE DRAWING NO.
A SSB-3470 REV: 0
SHEET I OF 1

| ECO#      | REV. | DESCRIPTION | DATE | BY |
|-----------|------|-------------|------|----|
| REVISIONS |      |             |      |    |