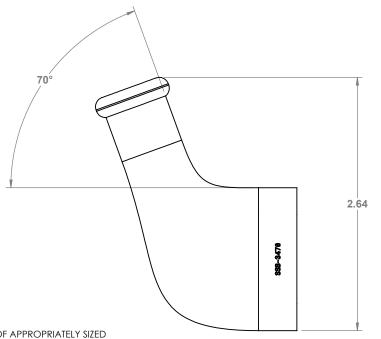

## TITLE: 34 WAY SUPERSEAL 1.0 FLEXIBLE BOOT 70° THIS PRINT, AND ALL INFORMATION THERON, IS THE PROPERTY OF PROWINELSA, LLC AND IS ON LOAN TO YOU ONLY ON THE CONDITION THAT WILL NOT COPY, REPRODUCE, TRANSMIT, OR SHOT THIS PRINT, OR ITS ESSENCE, IN WINCLE OR IN PART, TO A THIRD PARTY WITHOUT THE EXPRESS WRITTER CONSERT OF PROWINGHESA, LLC.

MATERIAL: Flexible Rubber
Operating Temperature -20°C - 120°C
FINISH: Matte Black

| FINISH: Matte Black | TOLERANCES INIESS NOTED | TOLERANCE INIESS

SIZE DRAWING NO.
A SSB-3470 REV: 0
SHEET I OF 1

| ECO#      | REV. | DESCRIPTION | DATE | BY |
|-----------|------|-------------|------|----|
| REVISIONS |      |             |      |    |