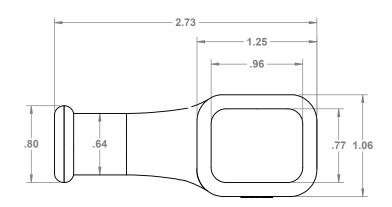

MATERIAL:

Floxible Rubber
FINISH: Matte Black

TOLERANCES UNLESS NOTED

JOX 2.005 [127] X 2.1 [2.54]

JX 2.102 [508] ANGLES 1

DRAWN BY: DRAWN DATE

C.JK 11/18/22 12.1

SZE DRAWING NO.
A SSB-2690