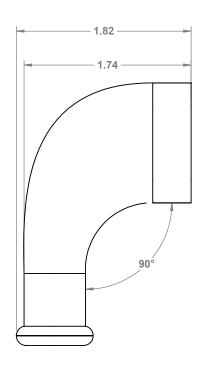

MATERIAL:

Floxible Rubber
FINISH: Matte Black

TOLERANCES UNLESS NOTED

JOX 2.005 [127] X 2.1 [2.54]

JX 2.102 [508] ANGLES 1

DRAWN BY: DRAWN DATE

C.JK 11/18/22 12.1

SZE DRAWING NO.
A SSB-2690