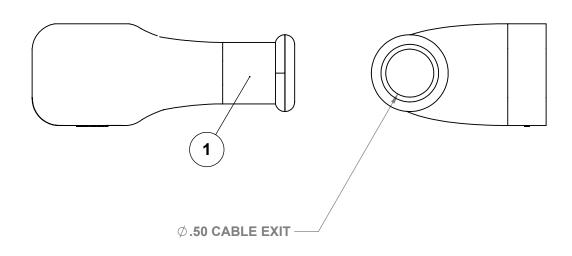

**1** 

IF ADDITIONAL TAIL SEALING IS REQUIRED, A SHORT PIECE OF APPROPRIATELY SIZED ADHESIVE-LINED HEATSHRINK TUBING CAN BE USED.
RECOMMENDED TUBING IS RAYCHEM TE ATUM-24/6-0-STK OR EQUIVALENT.