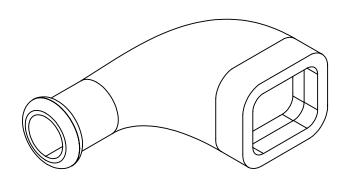

MATERIAL:

Floxible Rubber
FINISH: Matte Black

TOLERANCES UNLESS NOTED

JOX 2.005 [127] X 2.1 [2.54]

JX 2.102 [508] ANGLES 1

DRAWN BY: DRAWN DATE

C.JK 11/18/22 12.1

SZE DRAWING NO.
A SSB-2690