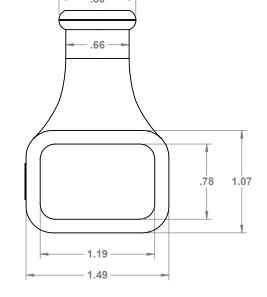

IF ADDITIONAL TAIL SEALING IS REQUIRED, A SHORT PIECE OF APPROPRIATELY SIZED ADHESIVE-LINED HEATSHRINK TUBING CAN BE USED.

RECOMMENDED TUBING IS RAYCHEM TE ATUM-24/6-0-STK OR EQUIVALENT.

| IIILL.                           | 34 W                                               | AY SUP          | ERS                     | EAL 1.0 FLEXIBLI                                                                                                                 | E BOOT 90°UP           |
|----------------------------------|----------------------------------------------------|-----------------|-------------------------|----------------------------------------------------------------------------------------------------------------------------------|------------------------|
|                                  | LOAN TO YOU<br>THIS PRINT, O                       | ONLY ON THE CON | IDITION THA<br>WHOLE OR | I, IS THE PROPERTY OF PROWIREUSA, LLC AN<br>IT WILL NOT COPY, REPRODUCE, TRANSMIT, C<br>IN PART, TO A THIRD PARTY WITHOUT THE EX | OR SHOT                |
| MATERIAL:<br>Operating           | Flexible Ru<br>g Temperature -2                    |                 |                         |                                                                                                                                  | _                      |
|                                  | atte Black<br>NCES UNLESS NOTED<br>127] X 2.1 [2.5 |                 |                         | <b>PR</b> WIR                                                                                                                    | EUSA                   |
| .XX ±.02 [.5<br>DRAWN BY:<br>CJK | 08] ANGLES ± DRAWN DATE: 11/18/22                  | SCALE: 1:1      | SIZE<br><b>A</b>        | SSB-3490U                                                                                                                        | REV: 0<br>SHEET 1 OF 1 |