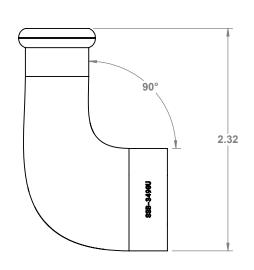

IF ADDITIONAL TAIL SEALING IS REQUIRED, A SHORT PIECE OF APPROPRIATELY SIZED ADHESIVE-LINED HEATSHRINK TUBING CAN BE USED.

RECOMMENDED TUBING IS RAYCHEM TE ATUM-24/6-0-STK OR EQUIVALENT.

| IIILL.                           | 34 W                                               | AY SUP          | ERS                     | EAL 1.0 FLEXIBLI                                                                                                                 | E BOOT 90°UP           |
|----------------------------------|----------------------------------------------------|-----------------|-------------------------|----------------------------------------------------------------------------------------------------------------------------------|------------------------|
|                                  | LOAN TO YOU<br>THIS PRINT, O                       | ONLY ON THE CON | IDITION THA<br>WHOLE OR | I, IS THE PROPERTY OF PROWIREUSA, LLC AN<br>IT WILL NOT COPY, REPRODUCE, TRANSMIT, C<br>IN PART, TO A THIRD PARTY WITHOUT THE EX | OR SHOT                |
| MATERIAL:<br>Operating           | Flexible Ru<br>g Temperature -2                    |                 |                         |                                                                                                                                  | _                      |
|                                  | atte Black<br>NCES UNLESS NOTED<br>127] X 2.1 [2.5 |                 |                         | <b>PR</b> WIR                                                                                                                    | EUSA                   |
| .XX ±.02 [.5<br>DRAWN BY:<br>CJK | 08] ANGLES ± DRAWN DATE: 11/18/22                  | SCALE: 1:1      | SIZE<br><b>A</b>        | SSB-3490U                                                                                                                        | REV: 0<br>SHEET 1 OF 1 |