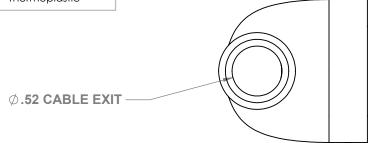

IF ADDITIONAL TAIL SEALING IS REQUIRED, A SHORT PIECE OF APPROPRIATELY SIZED ADHESIVE-LINED HEATSHRINK TUBING CAN BE USED.

RECOMMENDED TUBING IS RAYCHEM TE ATUM-24/6-0-STK OR EQUIVALENT.

| IIILL.                           | 34 W                                               | AY SUP          | ERS                     | EAL 1.0 FLEXIBLI                                                                                                                 | E BOOT 90°UP           |
|----------------------------------|----------------------------------------------------|-----------------|-------------------------|----------------------------------------------------------------------------------------------------------------------------------|------------------------|
|                                  | LOAN TO YOU<br>THIS PRINT, O                       | ONLY ON THE CON | IDITION THA<br>WHOLE OR | I, IS THE PROPERTY OF PROWIREUSA, LLC AN<br>IT WILL NOT COPY, REPRODUCE, TRANSMIT, C<br>IN PART, TO A THIRD PARTY WITHOUT THE EX | OR SHOT                |
| MATERIAL:<br>Operating           | Flexible Ru<br>g Temperature -2                    |                 |                         |                                                                                                                                  | _                      |
|                                  | atte Black<br>NCES UNLESS NOTED<br>127] X 2.1 [2.5 |                 |                         | <b>PR</b> WIR                                                                                                                    | EUSA                   |
| .XX ±.02 [.5<br>DRAWN BY:<br>CJK | 08] ANGLES ± DRAWN DATE: 11/18/22                  | SCALE: 1:1      | SIZE<br><b>A</b>        | SSB-3490U                                                                                                                        | REV: 0<br>SHEET 1 OF 1 |