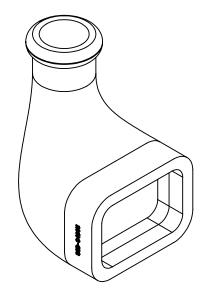

IF ADDITIONAL TAIL SEALING IS REQUIRED, A SHORT PIECE OF APPROPRIATELY SIZED ADHESIVE-LINED HEATSHRINK TUBING CAN BE USED.

RECOMMENDED TUBING IS RAYCHEM TE ATUM-24/6-0-STK OR EQUIVALENT.

| IIILL.                           | 34 W                                               | AY SUP          | ERS                     | EAL 1.0 FLEXIBLI                                                                                                                 | E BOOT 90°UP           |
|----------------------------------|----------------------------------------------------|-----------------|-------------------------|----------------------------------------------------------------------------------------------------------------------------------|------------------------|
|                                  | LOAN TO YOU<br>THIS PRINT, O                       | ONLY ON THE CON | IDITION THA<br>WHOLE OR | I, IS THE PROPERTY OF PROWIREUSA, LLC AN<br>IT WILL NOT COPY, REPRODUCE, TRANSMIT, C<br>IN PART, TO A THIRD PARTY WITHOUT THE EX | OR SHOT                |
| MATERIAL:<br>Operating           | Flexible Ru<br>g Temperature -2                    |                 |                         |                                                                                                                                  | _                      |
|                                  | atte Black<br>NCES UNLESS NOTED<br>127] X 2.1 [2.5 |                 |                         | <b>PR</b> WIR                                                                                                                    | EUSA                   |
| .XX ±.02 [.5<br>DRAWN BY:<br>CJK | 08] ANGLES ± DRAWN DATE: 11/18/22                  | SCALE: 1:1      | SIZE<br><b>A</b>        | SSB-3490U                                                                                                                        | REV: 0<br>SHEET 1 OF 1 |