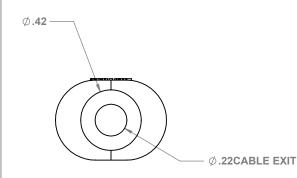

IF ADDITIONAL TAIL SEALING IS REQUIRED, A SHORT PIECE OF APPROPRIATELY SIZED ADHESIVE-LINED HEATSHRINK TUBING CAN BE USED.

## NOTES:

B

TO BE USED WITH 2 WAY DT SERIES HOUSINGS THAT USE THE INEGRATED SHRINK BOOT ADAPTER MODIFICATION.