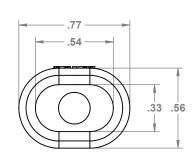

COMMENTS:

- INTENDED FOR GENERAL AUTOMOIVE AND INDUSTRIAL
- RESITS COMMON AUTOMOTIVE FLUIDS

TEMP

-40 °C-125°C

APPLICATION AUTOMOTIVE / INDUSTRIAL

| UNLESS OTHERWISE SPECIFIED:                                                                                        |          | NAME            | DATE      |
|--------------------------------------------------------------------------------------------------------------------|----------|-----------------|-----------|
| DIMENSIONS ARE IN INCHES TOLERANCES: FRACTIONAL ± ANGULAR: MACH ± BEND ± TWO PLACE DECIMAL ± THREE PLACE DECIMAL ± | DRAWN    | CJK             | 8/28/2023 |
|                                                                                                                    | CHECKED  | JD              | 8/28/23   |
|                                                                                                                    | MATERIAL | FLEXIBLE RUBBER |           |
|                                                                                                                    | FINISH   | MATTE BLACK     |           |