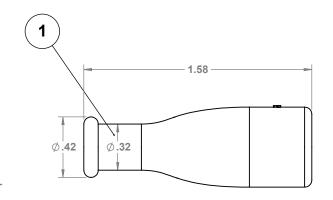

COMMENTS:

- INTENDED FOR GENERAL AUTOMOIVE AND INDUSTRIAL
- RESITS COMMON AUTOMOTIVE FLUIDS

TEMP

-40 °C-125°C

APPLICATION AUTOMOTIVE / INDUSTRIAL

| UNLESS OTHERWISE SPECIFIED:                                                                                        |          | NAME            | DATE      |
|--------------------------------------------------------------------------------------------------------------------|----------|-----------------|-----------|
| DIMENSIONS ARE IN INCHES TOLERANCES: FRACTIONAL ± ANGULAR: MACH ± BEND ± TWO PLACE DECIMAL ± THREE PLACE DECIMAL ± | DRAWN    | CJK             | 8/28/2023 |
|                                                                                                                    | CHECKED  | JD              | 8/28/23   |
|                                                                                                                    | MATERIAL | FLEXIBLE RUBBER |           |
|                                                                                                                    | FINISH   | MATTE BLACK     |           |