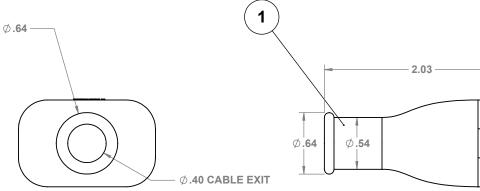

IF ADDITIONAL TAIL SEALING IS REQUIRED, A SHORT PIECE OF APPROPRIATELY SIZED ADHESIVE-LINED HEATSHRINK TUBING CAN BF USFD.

В