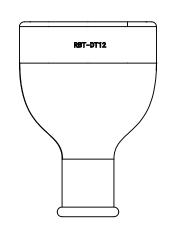

# NOTES:

TO BE USED WITH 12 WAY DT SERIES HOUSINGS THAT USE THE INEGRATED SHRINK BOOT ADAPTER MODIFICATION.

# **DEUTSCH DT SERIES** 12 WAY RUBBER BOOT

SIZE DWG. NO. **REV** 

SCALE: 1:1

WEIGHT: .0207 LBS

SHEET 1 OF 1