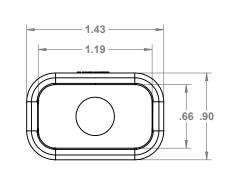

IF ADDITIONAL TAIL SEALING IS REQUIRED, A SHORT PIECE OF APPROPRIATELY SIZED ADHESIVE-LINED HEATSHRINK TUBING CAN BF USFD.



В





# NOTES:

TO BE USED WITH 12 WAY DT SERIES HOUSINGS THAT USE THE INEGRATED SHRINK BOOT ADAPTER MODIFICATION.

#### MOD CODES:

- E008
- CE13 CE12
- CE04
- EP20

PLEASE REFER TO THE CONNECTOR MFG DATASHEETS FOR THE FILL LIST OF MOD

### PROPRIETARY AND CONFIDENTIAL

THE INFORMATION CONTAINED IN THIS DRAWING IS THE SOLE PROPERTY OF PROWIREUSA, LLC. ANY REPRODUCTION IN PART OR AS A WHOLE WITHOUT THE WRITTEN PERMISSION OF PROWIREUSA, LLC IS PROHIBITED.

### COMMENTS:

INTENDED FOR GENERAL AUTOMOIVE AND INDUSTRIAL

RESITS COMMON AUTOMOTIVE FLUIDS

### TEMP

-40 °C-125°C

APPLICATION AUTOMOTIVE / INDUSTRIAL

## **UNLESS OTHERWISE SPECIFIED:**

DIMENSIONS ARE IN INCHES **TOLERANCES:** FRACTIONAL ± ANGULAR: MACH ± BEND ± TWO PLACE DECIMAL ± THREE PLACE DECIMAL ±

#### INTERPRET GEOMETRIC TOLERAN