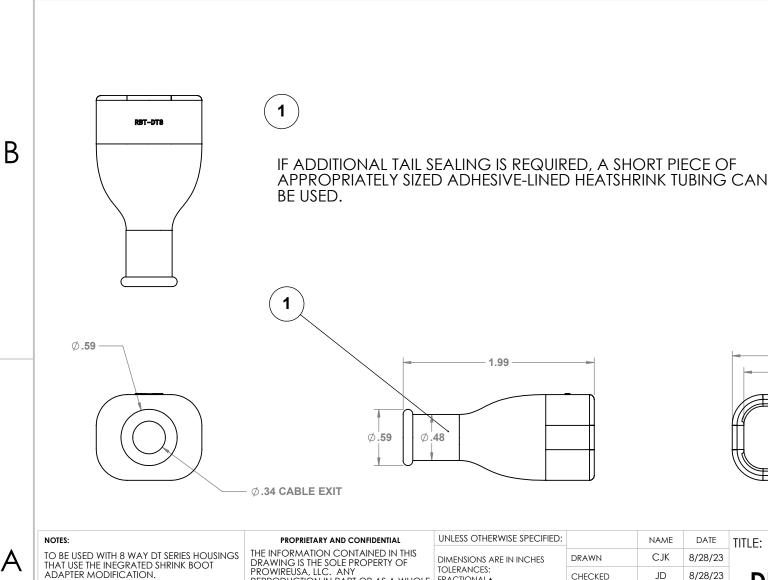

ADAPTER MODIFICATION.

## MOD CODES:

- E008
- CE13
- CE04

PLEASE REFER TO THE CONNECTOR MFG DATASHEETS FOR THE FILL LIST OF MOD

PROWIREUSA, LLC. ANY REPRODUCTION IN PART OR AS A WHOLE WITHOUT THE WRITTEN PERMISSION OF PROWIREUSA, LLC IS PROHIBITED.

## COMMENTS:

- INTENDED FOR GENERAL AUTOMOIVE AND INDUSTRIAL
- RESITS COMMON AUTOMOTIVE FLUIDS

TEMP

-40 °C-125°C

APPLICATION AUTOMOTIVE / INDUSTRIAL

FRACTIONAL ± ANGULAR: MACH ± BEND ± TWO PLACE DECIMAL ± THREE PLACE DECIMAL ±

## INTERPRET GEOMETRIC TOLERANCING PER:

DO NOT SCALE DRAWING

MATERIAL



FLEXIBLE RUBBER

MATTE BLACK

## **DEUTSCH DT SERIES 8 WAY RUBBER BOOT**

SIZE DWG. NO. **REV** RBT-RT8

SCALE: 1:1

WEIGHT: .0168 LBS

SHEET 1 OF 1

В