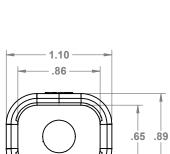

ADAPTER MODIFICATION.

## MOD CODES:

- E008
- CE13
- CE04

PLEASE REFER TO THE CONNECTOR MFG DATASHEETS FOR THE FILL LIST OF MOD

PROWIREUSA, LLC. ANY REPRODUCTION IN PART OR AS A WHOLE WITHOUT THE WRITTEN PERMISSION OF PROWIREUSA, LLC IS PROHIBITED.

## COMMENTS:

- INTENDED FOR GENERAL AUTOMOIVE AND INDUSTRIAL
- RESITS COMMON AUTOMOTIVE FLUIDS

TEMP

-40 °C-125°C

APPLICATION AUTOMOTIVE / INDUSTRIAL

FRACTIONAL ± ANGULAR: MACH ± BEND ± TWO PLACE DECIMAL ± THREE PLACE DECIMAL ±

## INTERPRET GEOMETRIC TOLERANCING PER:

DO NOT SCALE DRAWING

MATERIAL



FLEXIBLE RUBBER

MATTE BLACK

## **DEUTSCH DT SERIES 8 WAY RUBBER BOOT**

SIZE DWG. NO. **REV** RBT-RT8

SCALE: 1:1

WEIGHT: .0168 LBS

SHEET 1 OF 1

В