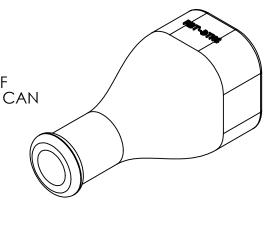

NOTES:

TO BE USED WITH 6 WAY DTM SERIES HOUSINGS THAT USE THE INEGRATED SHRINK BOOT ADAPTER MODIFICATION.

## DEUTSCH DTM SERIES 6 WAY RUBBER BOOT

A DTM6-BT REV

SCALE: 1.5:1 WEIGHT: .0118 LBS

SHEET 1 OF 1

2

В

Α