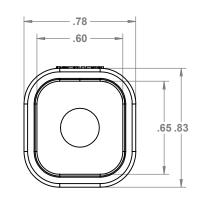

## PROPRIETARY AND CONFIDENTIAL

Ø.27 CABLE EXIT

THE INFORMATION CONTAINED IN THIS DRAWING IS THE SOLE PROPERTY OF PROWIREUSA, LLC. ANY REPRODUCTION IN PART OR AS A WHOLE WITHOUT THE WRITTEN PERMISSION OF PROWIREUSA, LLC IS PROHIBITED.

## DEUTSCH DTM SERIES 6 WAY RUBBER BOOT

A DTM6-BT REV

SCALE: 1.5:1 WEIGHT: .0118 LBS

SHEET 1 OF 1

2

В

Α