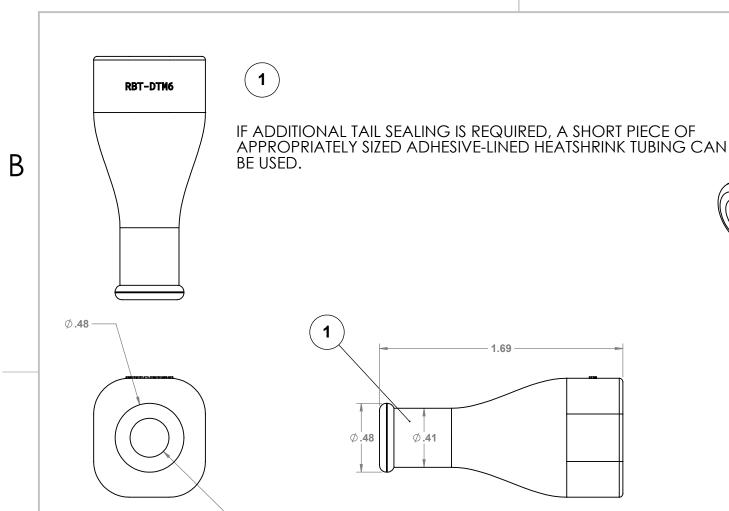

NOTES:

TO BE USED WITH 6 WAY DTM SERIES HOUSINGS THAT USE THE INEGRATED SHRINK BOOT ADAPTER MODIFICATION.

COMMENTS:

INTENDED FOR GENERAL AUTOMOIVE AND INDUSTRIAL APPLICATIONS.

RESITS COMMON AUTOMOTIVE
FLUIDS

TEMP:

-40 °C-125°C

APPLICATION: AUTOMOTIVE / INDUSTRIAL

|  | UNLESS OTHERWISE SPECIFIED:                |          |
|--|--------------------------------------------|----------|
|  | DIMENSIONS ARE IN INCHES                   | DRAWN    |
|  | TOLERANCES:<br>FRACTIONAL±                 | CHECKED  |
|  | ANGULAR: MACH ± BEND ± TWO PLACE DECIMAL + | MATERIAL |
|  | TUDEE DI ACE DECIMANI :                    |          |

## DEUTSCH DTM SERIES 6 WAY RUBBER BOOT

A DTM6-BT REV

SCALE: 1.5:1 WEIGHT: .0118 LBS

SHEET 1 OF 1

2

В

Α